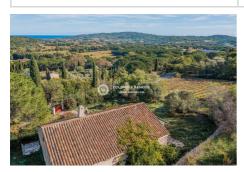

## € 2 950 000

**Buying land** 

Surface: 1845 m<sup>2</sup>

Field appearance : En restanques

Exposition: Est View: Aperçu mer Amenities: Fenced

Fees and charges : 2 950 000 € fees included

## Land Ramatuelle

COLDWELL BANKER JAGER IMMOBILIER offers you a plot of 1845m2 sold with an approved building permit and free from any legal challenges for the renovation and extension of an existing house. Located near the village, the location is privileged, providing an unobstructed view of the plain of Ramatuelle and a distant sea view. The final project envisions a living area of 243m2, including 4 ensuite bedrooms, with a master suite on the top floor featuring a tropezian terrace. The living space is bright and spacious, completely open for optimal comfort. Enjoy a 12x4m swimming pool, a landscaped garden with a well, parking space for 4 cars, and an automatic gate for added convenience. This property is an exceptional opportunity to create the house of your dreams in a peaceful environment near the village of Ramatuelle. Don't miss this unique chance. For more information, please contact us. COLDWELL BANKER JAGER IMMOBILIER is committed to realizing your real estate dreams on the French Riviera and in the Gulf of Saint-Tropez. Ref.: 394V197T - Mandat n°2476