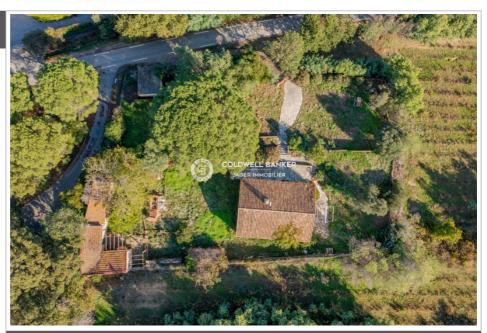

## € 2 950 000

**Buying land** 

Surface: 1845 m<sup>2</sup>

Field appearance : En restanques

Exposition: Est View: Aperçu mer Amenities: Fenced

Fees and charges : 2 950 000 € fees included

## Land Ramatuelle

COLDWELL BANKER JAGER IMMOBILIER offers you a plot of 1845m2 sold with an approved building permit and free from any legal challenges for the renovation and extension of an existing house. Located near the village, the location is privileged, providing an unobstructed view of the plain of Ramatuelle and a distant sea view. The final project envisions a living area of 243m2, including 4 ensuite bedrooms, with a master suite on the top floor featuring a tropezian terrace. The living space is bright and spacious, completely open for optimal comfort. Enjoy a 12x4m swimming pool, a landscaped garden with a well, parking space for 4 cars, and an automatic gate for added convenience. This property is an exceptional opportunity to create the house of your dreams in a peaceful environment near the village of Ramatuelle. Don't miss this unique chance. For more information, please contact us. COLDWELL BANKER JAGER IMMOBILIER is committed to realizing your real estate dreams on the French Riviera and in the Gulf of Saint-Tropez. Ref.: 394V197T - Mandat n°2476