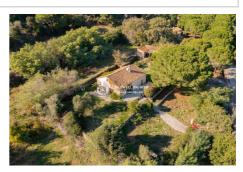

## € 2 950 000

**Buying land** 

Surface: 1845 m<sup>2</sup>

Field appearance : En restanques

Exposition: Est View: Aperçu mer Amenities: Fenced

Fees and charges : 2 950 000 € fees included

## Land Ramatuelle

COLDWELL BANKER JAGER IMMOBILIER offers you a plot of 1845m2 sold with an approved building permit and free from any legal challenges for the renovation and extension of an existing house. Located near the village, the location is privileged, providing an unobstructed view of the plain of Ramatuelle and a distant sea view. The final project envisions a living area of 243m2, including 4 ensuite bedrooms, with a master suite on the top floor featuring a tropezian terrace. The living space is bright and spacious, completely open for optimal comfort. Enjoy a 12x4m swimming pool, a landscaped garden with a well, parking space for 4 cars, and an automatic gate for added convenience. This property is an exceptional opportunity to create the house of your dreams in a peaceful environment near the village of Ramatuelle. Don't miss this unique chance. For more information, please contact us. COLDWELL BANKER JAGER IMMOBILIER is committed to realizing your real estate dreams on the French Riviera and in the Gulf of Saint-Tropez. Ref.: 394V197T - Mandat n°2476